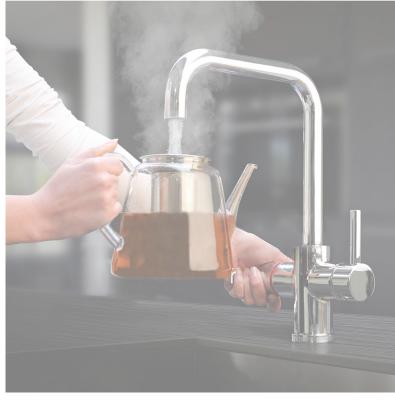

**Environmental pollution** 

Wait no more.

Drink your tea right away!

No logistics, no carrying.

Not a miracle but thermoflow RED!

Protects your expenses and the environment.

Your worthiest choice!

Kitchen sink tap and drinking water dispenser in one.

## Let our thermoflow RED help you!

- > Preparing tea and filtered coffee
- > Quickly preparing instant soups
- > Accelerating cooking processes
- > Peeling fruits and vegetables
- > Dissolving grease
- > Hygiene and comfort