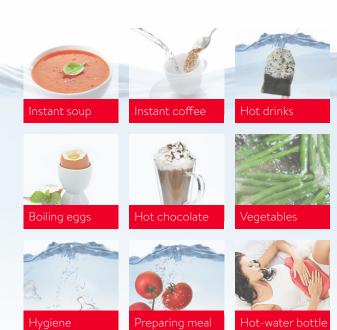

## Let our thermoflow RED help you!

- > Preparing tea and filtered coffee
- > Quickly preparing instant soups
- > Accelerating cooking processes
- > Peeling fruits and vegetables
- > Dissolving grease
- > Hygiene and comfort