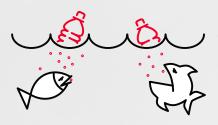

**Environmental pollution** 

Wait no more.

Drink your tea right away!

No logistics, no carrying.

Not a miracle but thermoflow RED!

Protects your expenses and the environment.

Your worthiest choice!

Kitchen sink tap and drinking water dispenser in one.