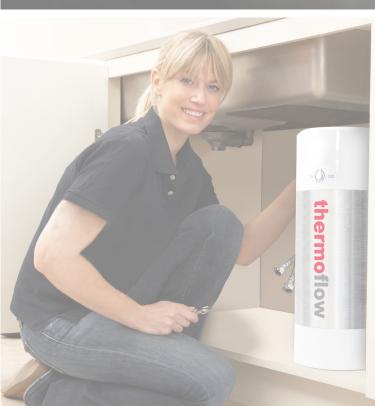

## thermoflow

It's time to rethink!

Bottle, cap and label make up approx. 90% of the cost

Efficien 5

Instantly hot water

Saving energy

Logistical effort = CO<sub>2</sub>

Less recycling

**Environmental pollution** 

Wait no more.

Drink your tea right away!

No logistics, no carrying.

Not a miracle but thermoflow RED!

Protects your expenses and the environment.

Your worthiest choice!

Kitchen sink tap and drinking water dispenser in one.

Basically it's one for all!

Anti-scald feature guaranteed by built-in safe lock.

Safety first!